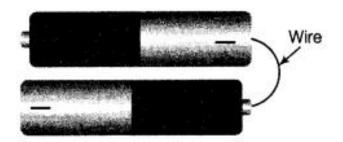

## A battery of two cells

- ➤ If we combine two cells by keeping the positive terminal of one cell in contact with the positive terminal of the other cell or negative terminal of one cell in contact with the negative terminal of the other cell, then the battery obtained will not work.
- ➤ The batteries which are used in cars, buses, trucks, inverters, etc., are also made of cells. There is a special feature of car battery is that its cells can be recharged. Ordinary cells, however, cannot be recharged.